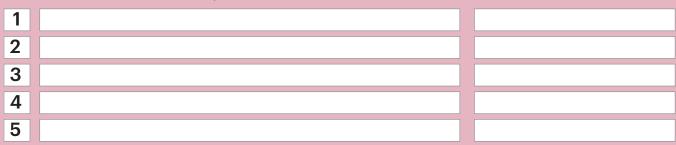

## **Arizona Relay STS Profile**

|                                          | No Operator Assistance<br>No Directory Assistance |  |  |
|------------------------------------------|---------------------------------------------------|--|--|
| My Blocked Numbers:                      |                                                   |  |  |
| Name (Limit 30 characters per name)      | Area Code & Phone Number                          |  |  |
| 1                                        |                                                   |  |  |
| 2                                        |                                                   |  |  |
| 3                                        |                                                   |  |  |
| 4                                        |                                                   |  |  |
| 5                                        |                                                   |  |  |
| 6                                        |                                                   |  |  |
| 7                                        |                                                   |  |  |
| 8                                        |                                                   |  |  |
| 9                                        |                                                   |  |  |
| 10                                       |                                                   |  |  |
| My Notes: (Limit 60 characters per note) |                                                   |  |  |
| 1                                        |                                                   |  |  |
| 2                                        |                                                   |  |  |
| 3                                        |                                                   |  |  |
| 4                                        |                                                   |  |  |
| 5                                        |                                                   |  |  |
| 6                                        |                                                   |  |  |
| 7                                        |                                                   |  |  |
| 8                                        |                                                   |  |  |
| 9                                        |                                                   |  |  |