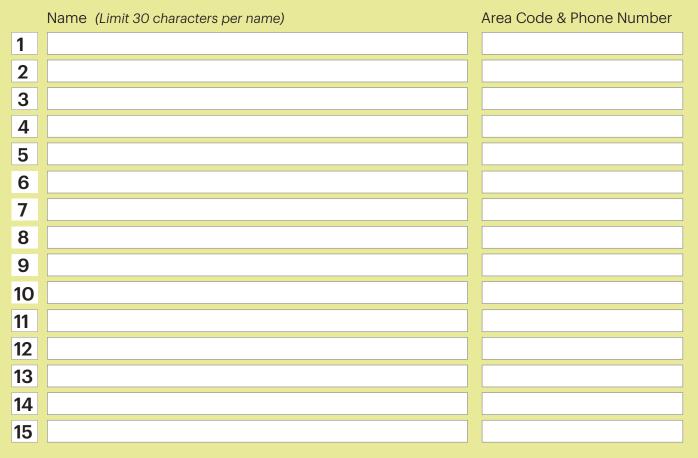

### My Phone Book (Speed Dial for Non-Emergency Calls):

#### **My Emergency Contacts:**

Name (Limit 30 characters per name)

Area Code & Phone Number