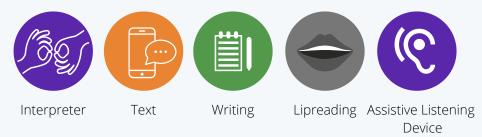

### Here are some of the best ways to communicate with me:

# For effective communication, I may need:

- An Arizona licensed interpreter
- A communication access realtime translation (CART) for captioning conversations
- To make a phone call: a videophone, internet services, a computer, a captioned phone or a cell phone for texting.